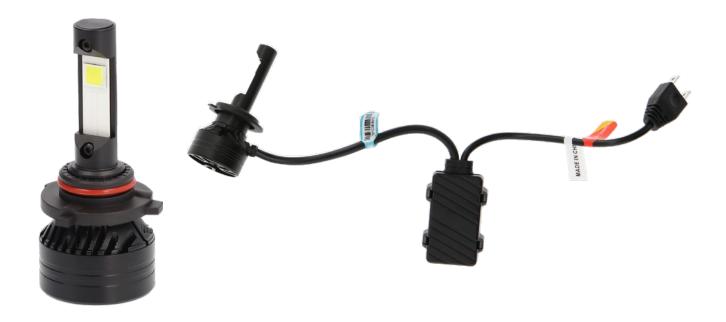

## **PROJECTOR SERIES LED BULBS**

HE-9005X: Fits 9005 HE-9006X: Fits 9006 HE-H7X: Fits H7 HE-H11X: Fits H11

## **PRODUCT OVERVIEW**

Better Night Driving Begins with Heise.

We've perfected high-performance LED lights for almost every type of vehicle and use. Now, you can upgrade any car or truck with projector bulbs to use our ultra-efficient, long-lasting LED bulbs. This means you'll see farther at night with an instantly brighter bulb, making it a valuable investment for your vehicle and safety.

- Optimized specifically for projector housings
- Instantaneous full lumen start-up
- 10,000 lumens per set
- 9-32V DC
- 80 watts per set
- Built-in EMI filter so it will not affect the vehicle's radio reception
- Side-cable connection for slimmer installation
- Tool-less rotatable collar for beam pattern adjustment
- Built with all-metal construction
- Intelligent temperature system
- Copper vacuum liquid heat pipe
- Dual ball bearing fan
- 3-year warranty